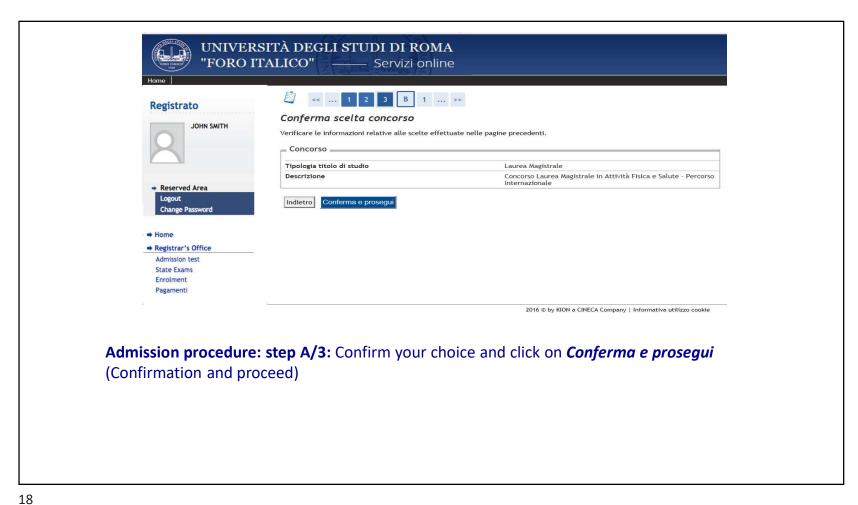

Università degli Studi di Roma "Foro Italico"

Laurea Magistrale Internazionale in Attività Fisica e Salute (LM67-I)

## **ELECTRONIC APPLICATION PROCEDURE - STEP-BY-STEP GUIDELINES**

Welcome to the electronic application procedure for the admission to the European Master of Science in Health and Physical Activity, University of Rome Foro Italico. We apologize for the persistency of the Italian language in some forms, but this step-by-step instruction will guide you throughout the online system.

Before starting, please consider that the procedure includes two major steps: 1) **Registration** to the university's portal (including *one activity A* with 9 consecutive steps); 2) **Admission procedure** to the choosen study program (including *consecuitve activities from A to H* with some steps each, as specified above). Each activity/step must be correctly completed in order to proceed to the next.