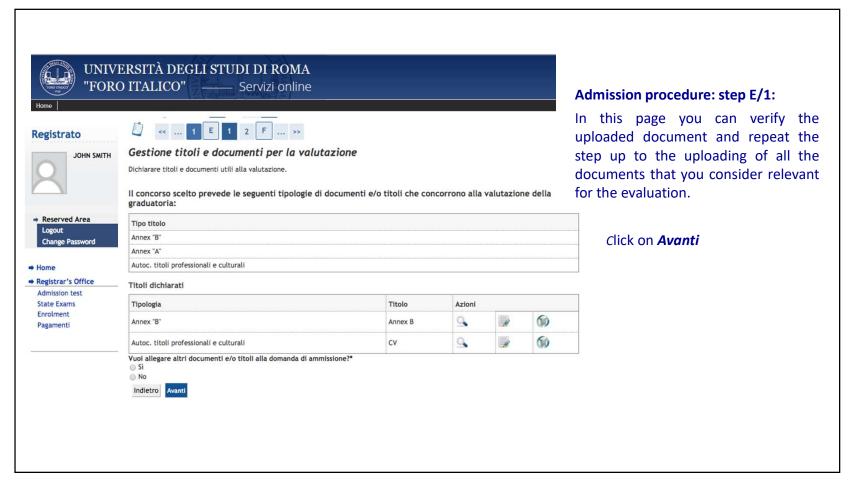

Admission procedure: step E/1: In this page you see the list of mandatory or optional supporting documents.

## **Dictionary**

Tipo titolo (Title/qualification type)

- Annex A mandatory for candidates with pending graduation;
- Annex B mandatory for candidates holding a non-Italian degree;
- Annex C mandatory for all candidates applying to the European MSc in health and Physical Activity;
- Annex D mandatory for all candidates applying to the European MSc in health and Physical Activity;

Autoc. Titoli professionali e culturali (Selfcertification for additional professional or educational titles, if any) -

Vuoi allegare altri documenti e/o titoli alla domanda diammissione? (Would you like to include additional documents and/or titles to your application?)

Select Si (Yes) or No and then click on Avanti

| Registrato  JOHN SMITH  Reserved Area Logout Change Password  Home Registrar's Office Admission test State Exams Enrolment                                                                                                                                                                                                                                                                                                                                                                                                                                                                                                                                                                                                                                                                                                                                                                                                                                                                                                                                                                                                                                                                                                                                                                                                                                                                                                                                                                                                                                                                                                                                                                                                                                                                                                                                                                                                                                                                                                                                                                                                     | Dichiarazione titolo di valutazione Indicare i dati del titolo o del documento di valutazione.  Dettaglio titolo o documento Tiplogia:* Titolo:* CV Descrizione:  Altoc. titoli professionali e culturali torriculum Vitae  Allegato:*  Scegli file Nessun file selezionato |
|--------------------------------------------------------------------------------------------------------------------------------------------------------------------------------------------------------------------------------------------------------------------------------------------------------------------------------------------------------------------------------------------------------------------------------------------------------------------------------------------------------------------------------------------------------------------------------------------------------------------------------------------------------------------------------------------------------------------------------------------------------------------------------------------------------------------------------------------------------------------------------------------------------------------------------------------------------------------------------------------------------------------------------------------------------------------------------------------------------------------------------------------------------------------------------------------------------------------------------------------------------------------------------------------------------------------------------------------------------------------------------------------------------------------------------------------------------------------------------------------------------------------------------------------------------------------------------------------------------------------------------------------------------------------------------------------------------------------------------------------------------------------------------------------------------------------------------------------------------------------------------------------------------------------------------------------------------------------------------------------------------------------------------------------------------------------------------------------------------------------------------|-----------------------------------------------------------------------------------------------------------------------------------------------------------------------------------------------------------------------------------------------------------------------------|
| documents.  Dictionary  Tipologia (Type): select among additional professional or educe Titolo (document title); Descrizional additional professional or educe Titolo (document title); Descrizional additional professional additional additional professional additional additiona |                                                                                                                                                                                                                                                                             |