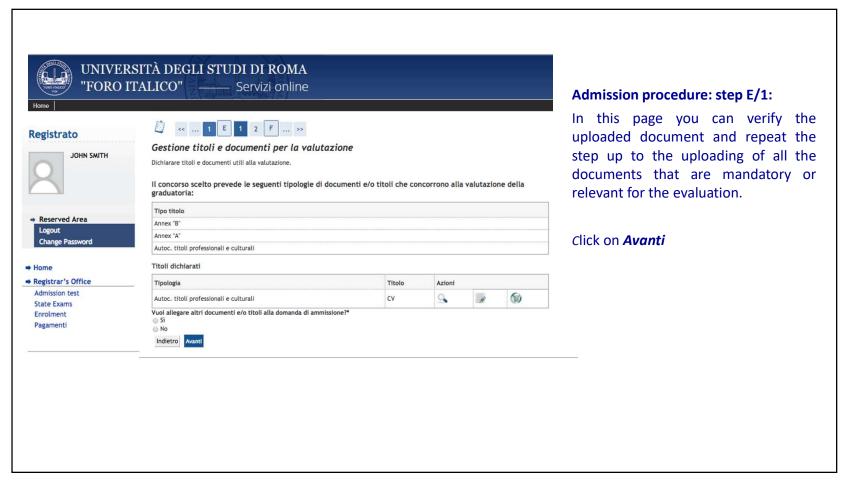

Admission procedure: step E/1: In this page you see the list of mandatory or optional supporting documents.

## **Dictionary**

Tipo titolo (Title/qualification type)

- Annex A mandatory for candidates with pending graduation;
- Annex B mandatory for candidates holding a non-Italian degree;
- Annex C mandatory for all candidates applying to the European MSc in health and Physical Activity;
- Annex D mandatory for all candidates applying to the European MSc in health and Physical Activity;

Autoc. Titoli professionali e culturali (Selfcertification for additional professional or educational titles, if any) -

Vuoi allegare altri documenti e/o titoli alla domanda diammissione? (Would you like to include additional documents and/or titles to your application?)

Select Si (Yes) or No and then click on Avanti

| Registrato  JOHN SMITH  Reserved Area Logout Change Password  Home Registrar's Office Admission test State Exams Enrolment                                                                                                                                                                                                                                                                                                                                                                                                                                                                                                                                                                                                                                                                                                                                                                                                                                                                                                                                                                                                                                                                                                                                                                                                                                                                                                                                                                                                                                                                                                                                                                                                                                                                                                                                                                                                                                                                                                                                                                                                     | Dichiarazione titolo di valutazione Indicare i dati del titolo o del documento di valutazione.  Dettaglio titolo o documento Tiplogia:* Titolo:* CV Descrizione:  Altoc. titoli professionali e culturali torriculum Vitae  Allegato:*  Scegli file Nessun file selezionato |
|--------------------------------------------------------------------------------------------------------------------------------------------------------------------------------------------------------------------------------------------------------------------------------------------------------------------------------------------------------------------------------------------------------------------------------------------------------------------------------------------------------------------------------------------------------------------------------------------------------------------------------------------------------------------------------------------------------------------------------------------------------------------------------------------------------------------------------------------------------------------------------------------------------------------------------------------------------------------------------------------------------------------------------------------------------------------------------------------------------------------------------------------------------------------------------------------------------------------------------------------------------------------------------------------------------------------------------------------------------------------------------------------------------------------------------------------------------------------------------------------------------------------------------------------------------------------------------------------------------------------------------------------------------------------------------------------------------------------------------------------------------------------------------------------------------------------------------------------------------------------------------------------------------------------------------------------------------------------------------------------------------------------------------------------------------------------------------------------------------------------------------|-----------------------------------------------------------------------------------------------------------------------------------------------------------------------------------------------------------------------------------------------------------------------------|
| documents.  Dictionary  Tipologia (Type): select among additional professional or educe Titolo (document title); Descrizional additional professional or educe Titolo (document title); Descrizional additional professional additional additional professional additional additiona |                                                                                                                                                                                                                                                                             |