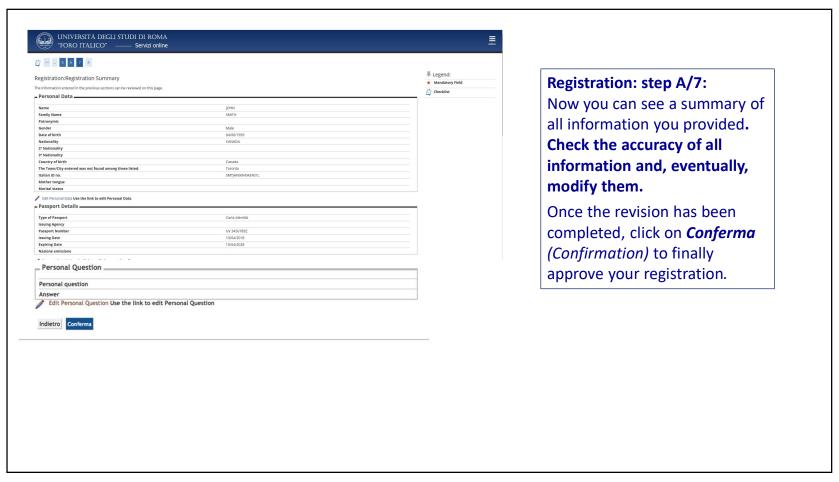

Before starting, please consider that the procedure includes two major steps: 1) **Registration** to the university's portal (including *one activity A* with 9 consecutive steps); 2) **Admission procedure** to the choosen study program (including *consecuitve activities from A to H* with some steps each, as specified above). Each activity/step must be correctly completed in order to proceed to the next.

Make sure to have with you a valid ID document, all relevant information about the degree required for the admission and electronic copies of all mandatory annexes or optional documents that you might consider useful for your evaluation to be uploaded in the system. *No alternative delivery is allowed.* 