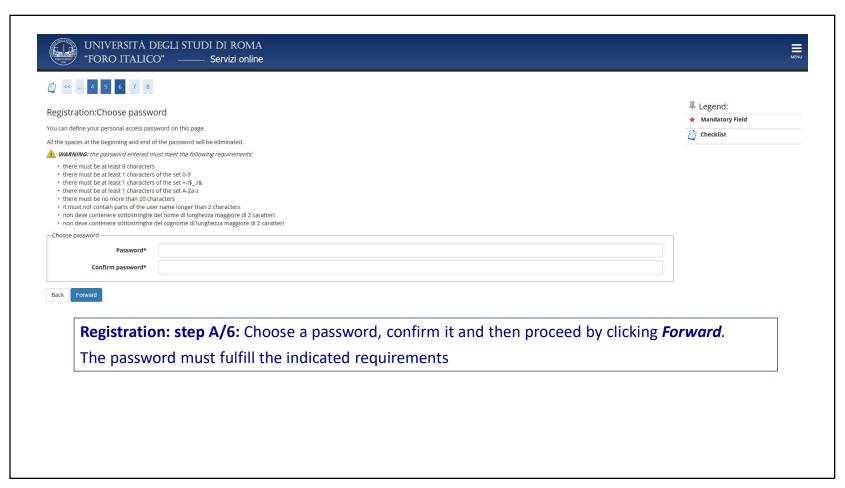

## **ELECTRONIC APPLICATION PROCEDURE - STEP-BY-STEP GUIDELINES**

Welcome to the electronic application procedure for the admission to the European Master of Science in Health and Physical Activity, University of Rome Foro Italico. We apologize for the persistency of the Italian language in some forms, but this step-by-step instruction will guide you throughout the online system.

Before starting, please consider that the procedure includes two major steps: 1) **Registration** to the university's portal (including *one activity A* with 9 consecutive steps); 2) **Admission procedure** to the choosen study program (including *consecuitve activities from A to H* with some steps each, as specified above). Each activity/step must be correctly completed in order to proceed to the next.