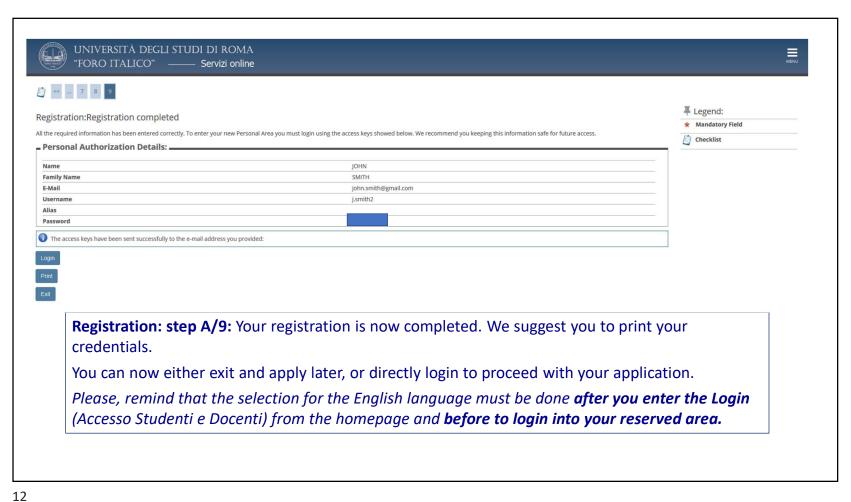

## **TO START:**

Go to the Foro Italico University Home webpage at <a href="www.uniroma4.it">www.uniroma4.it</a>, in the "Utilità (Utility)" menu on the right of the screen, click on "Accesso Studenti e Docenti (Students and Faculties Login)"