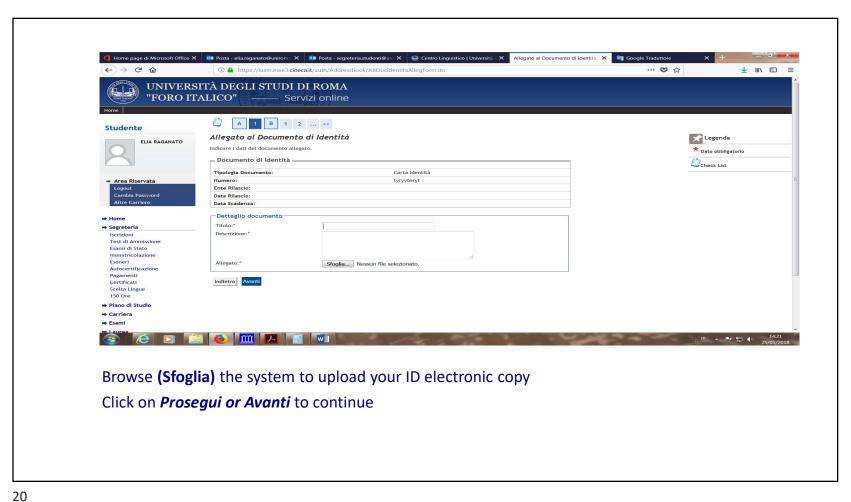

Admission procedure: step B/1: ID document: the one included in the registration will be shown by default. You can either confirm it by clicking on **Prosegui** (Forward) or replace it with **Inserisci Nuovo Documento di Identità** (Include a new ID document). Be aware that, at this stage, it is mandatory to upload the ID electronic copy (jpeg, PDF file) utilizing the «Document details» (**Dettaglio documento**) option as shown in the following slide.

Click on *Prosegui* to continue