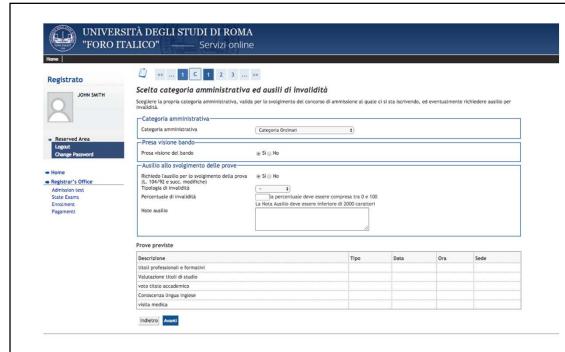

## Admission procedure: step C/1:

"Categoria amministrativa (Category): you have to select between *Categoria ordinaria* (Ordinary category, that include all EU citizens and non-EU citizens residing in Italy) and *Cittadini non comunitari residenti all'estero (non EU citizens residing abroad);* 

Presa visione bando (Open Call aknowledgement) you have to confirm your view and knowledge of the relevant Call;

"Ausilio allo svolgimento delle prove (special need during the admission test)" you have to confirm (Si) or decline (No) the requirement fro special need during the test. In case of SI, you will have to specify the type (motor, visual, uditory, uncertained, other) the percentage of disability and the type of special need required (Note ausilio).

Click on *Prosegui* to continue

| Home                                                                                             | 121-0                                                                                                           |                                                                        |
|--------------------------------------------------------------------------------------------------|-----------------------------------------------------------------------------------------------------------------|------------------------------------------------------------------------|
|                                                                                                  | < 2 D 1 I                                                                                                       | 1 >>                                                                   |
| Registrato                                                                                       | Titolo di studio Universi                                                                                       | tario straniero                                                        |
| JOHN SMITH                                                                                       | Questo modulo permette di inserire o modificare i dati relativi ad un titolo di studio universitario straniero. |                                                                        |
|                                                                                                  | Dati Titolo Universitario Straniero                                                                             |                                                                        |
|                                                                                                  | Situazione Titolo*                                                                                              | conseguito non ancora conseguito                                       |
|                                                                                                  | Nazione                                                                                                         | Scegli ¢                                                               |
| Reserved Area                                                                                    | Ateneo<br>Titolo*                                                                                               | Non in elenco \$                                                       |
| Logout                                                                                           | Corso di studio                                                                                                 | Scegli ¢                                                               |
| Change Password                                                                                  | Durata Anni Data conseguimento                                                                                  | (83/MM/yyyy)                                                           |
|                                                                                                  | Voto                                                                                                            | (ES: 98/110)                                                           |
| → Home                                                                                           | Giudizio                                                                                                        |                                                                        |
| → Registrar's Office<br>Admission test                                                           | Indietro Procedi                                                                                                |                                                                        |
| State Exams                                                                                      |                                                                                                                 |                                                                        |
| Enrolment                                                                                        |                                                                                                                 |                                                                        |
| Pagamentí                                                                                        | A                                                                                                               |                                                                        |
| Admission proce                                                                                  | edure: step D/1: D                                                                                              | etails about the non Italian university degree.                        |
|                                                                                                  | ,                                                                                                               |                                                                        |
|                                                                                                  |                                                                                                                 |                                                                        |
| Dictionary                                                                                       |                                                                                                                 | seguito" (obtained) or "non conseguito" (pending);                     |
| •                                                                                                | gree status): select "con                                                                                       | seguito (obtained) or non conseguito (penaing),                        |
| Situazione titolo (deg                                                                           | •                                                                                                               | 3 " 3"                                                                 |
| Situazione titolo (deg<br>Nazione (Country): sa                                                  | elect; Ateneo (Universit                                                                                        | y): select; Titolo (degree type): select;                              |
| Situazione titolo (deg<br>Nazione (Country): si<br>Corso di studio (Stud                         | elect; Ateneo (Universit<br>y program): write the n                                                             | y): select; Titolo (degree type): select;<br>ame of the study program; |
| Situazione titolo (deg<br>Nazione (Country): so<br>Corso di studio (Stud<br>Durata Anni (year of | elect; Ateneo (Universit<br>ly program): write the n<br>duration): insert the nu                                | y): select; Titolo (degree type): select;                              |