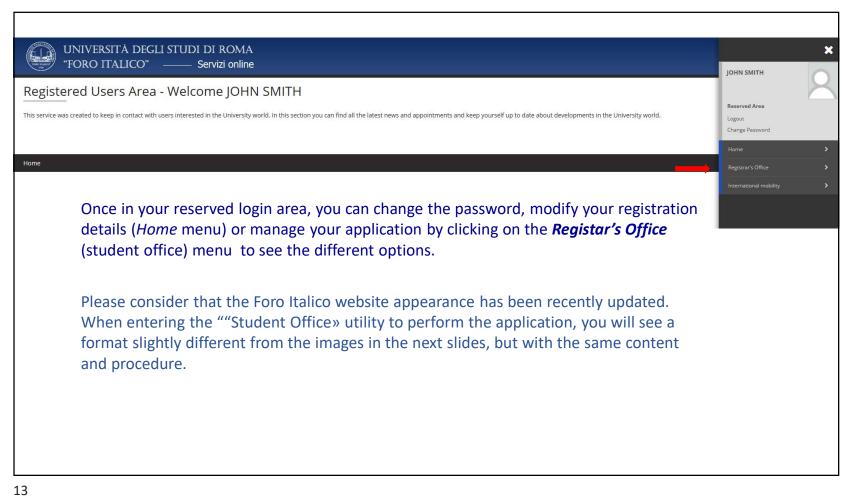

**Admission procedure** to the choosen study program (including *consecuitve activities from A to H* with some steps each, as specified above). Each activity/step must be correctly completed in order to proceed to the next.

Make sure to have with you a valid ID document, all relevant information about the degree required for the admission and electronic copies of all mandatory annexes or optional documents that you might consider useful for your evaluation to be uploaded in the system. *No alternative delivery is allowed.* 



## **TO START:**

Go to the Foro Italico University Home webpage at <a href="www.uniroma4.it">www.uniroma4.it</a>, in the "Utilità (Utility)" menu on the right of the screen, click on "Accesso Studenti e Docenti (Students and Faculties Login)"



































Admission procedure: step B/1: ID document: the one included in the registration will be shown by default. You can either confirm it by clicking on **Prosegui** (Forward) or replace it with **Inserisci Nuovo Documento di Identità** (Include a new ID document). Be aware that, at this stage, it is mandatory to upload the ID electronic copy (jpeg, PDF file) utilizing the «Document details» (**Dettaglio documento**) option as shown in the following slide.

Click on *Prosegui* to continue





## Admission procedure: step C/1:

"Categoria amministrativa (Category): you have to select between *Categoria ordinaria* (Ordinary category, that include all EU citizens and non-EU citizens residing in Italy) and *Cittadini non comunitari residenti all'estero (non EU citizens residing abroa