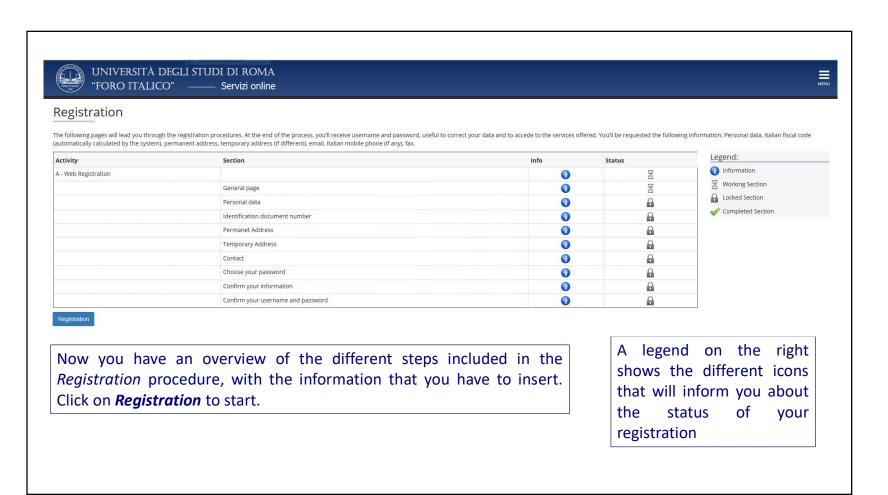

Click on *Prosegui* to continue

| Home                                                                                             | 121-0                                                                                                           |                                                                        |
|--------------------------------------------------------------------------------------------------|-----------------------------------------------------------------------------------------------------------------|------------------------------------------------------------------------|
|                                                                                                  | < 2 D 1 I                                                                                                       | 1 >>                                                                   |
| Registrato                                                                                       | Titolo di studio Universi                                                                                       | tario straniero                                                        |
| JOHN SMITH                                                                                       | Questo modulo permette di inserire o modificare i dati relativi ad un titolo di studio universitario straniero. |                                                                        |
|                                                                                                  | Dati Titolo Universitario Straniero                                                                             |                                                                        |
|                                                                                                  | Situazione Titolo*                                                                                              | conseguito non ancora conseguito                                       |
|                                                                                                  | Nazione                                                                                                         | Scegli ¢                                                               |
| Reserved Area                                                                                    | Ateneo<br>Titolo*                                                                                               | Non in elenco \$                                                       |
| Logout                                                                                           | Corso di studio                                                                                                 | Scegli ¢                                                               |
| Change Password                                                                                  | Durata Anni Data conseguimento                                                                                  | (83/MM/yyyy)                                                           |
|                                                                                                  | Voto                                                                                                            | (ES: 98/110)                                                           |
| → Home                                                                                           | Giudizio                                                                                                        |                                                                        |
| → Registrar's Office<br>Admission test                                                           | Indietro Procedi                                                                                                |                                                                        |
| State Exams                                                                                      |                                                                                                                 |                                                                        |
| Enrolment                                                                                        |                                                                                                                 |                                                                        |
| Pagamentí                                                                                        | A                                                                                                               |                                                                        |
| Admission proce                                                                                  | edure: step D/1: D                                                                                              | etails about the non Italian university degree.                        |
|                                                                                                  | ,                                                                                                               |                                                                        |
|                                                                                                  |                                                                                                                 |                                                                        |
| Dictionary                                                                                       |                                                                                                                 | seguito" (obtained) or "non conseguito" (pending);                     |
| •                                                                                                | gree status): select "con                                                                                       | seguito (obtained) or non conseguito (penaing),                        |
| Situazione titolo (deg                                                                           | •                                                                                                               | 3 " 3"                                                                 |
| Situazione titolo (deg<br>Nazione (Country): sa                                                  | elect; Ateneo (Universit                                                                                        | y): select; Titolo (degree type): select;                              |
| Situazione titolo (deg<br>Nazione (Country): si<br>Corso di studio (Stud                         | elect; Ateneo (Universit<br>y program): write the n                                                             | y): select; Titolo (degree type): select;<br>ame of the study program; |
| Situazione titolo (deg<br>Nazione (Country): so<br>Corso di studio (Stud<br>Durata Anni (year of | elect; Ateneo (Universit<br>ly program): write the n<br>duration): insert the nu                                | y): select; Titolo (degree type): select;                              |