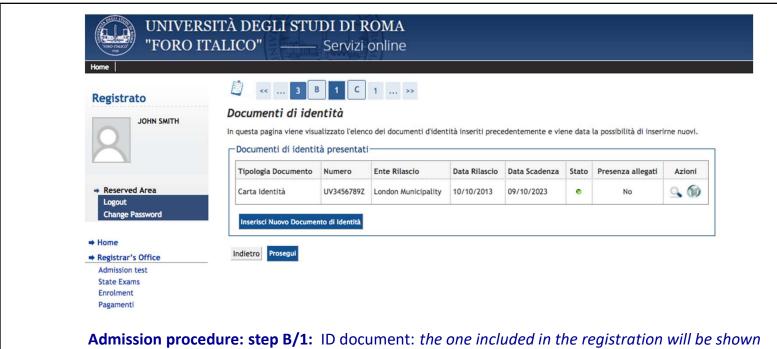

Admission procedure: step B/1: ID document: the one included in the registration will be shown by default. You can either confirm it by clicking on **Prosegui** (Forward) or replace it with **Inserisci Nuovo Documento di Identità** (Include a new ID document). Be aware that, at this stage, it is mandatory to upload the ID electronic copy (jpeg, PDF file) utilizing the «Document details» (**Dettaglio documento**) option as shown in the following slide.