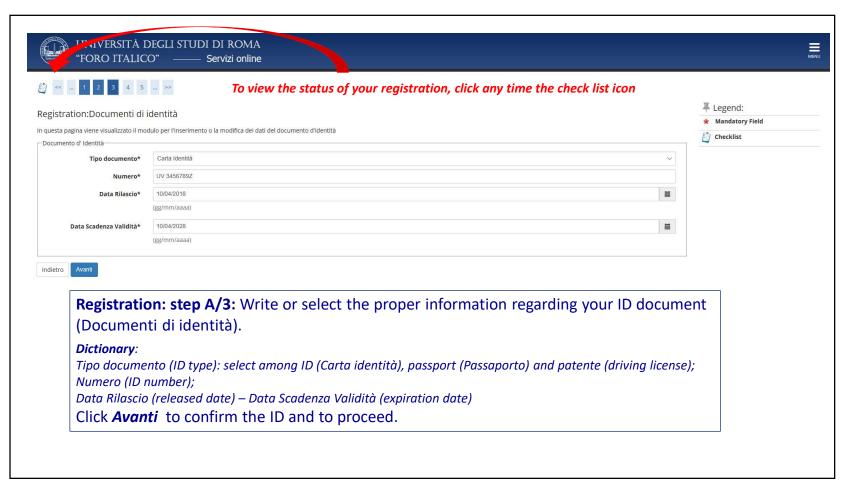

Admission procedure: step B/1: ID document: the one included in the registration will be shown by default. You can either confirm it by clicking on **Prosegui** (Forward) or replace it with **Inserisci Nuovo Documento di Identità** (Include a new ID document). Be aware that, at this stage, it is mandatory to upload the ID electronic copy (jpeg, PDF file) utilizing the «Document details» (**Dettaglio documento**) option as shown in the following slide.

Click on *Prosegui* to continue