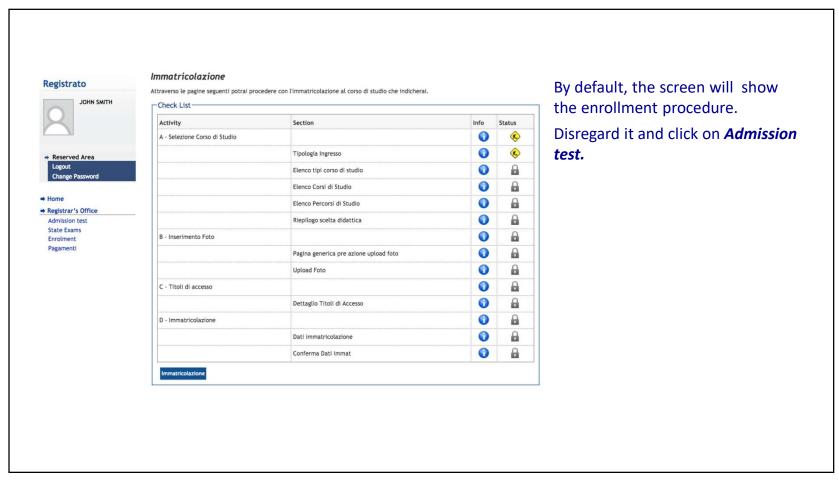

## **ELECTRONIC APPLICATION PROCEDURE - STEP-BY-STEP GUIDELINES**

Welcome to the electronic application procedure for the admission to the European Master of Science in Health and Physical Activity, University of Rome Foro Italico. We apologize for the persistency of the Italian language in some forms, but this step-by-step instruction will guide you throughout the online system.

Before starting, please consider that the procedure includes two major steps: 1) **Registration** to the university's portal (including *one activity A* with 9 consecutive steps); 2) **Admission procedure** to the choosen study program (including *consecuitve activities from A to H* with some steps each, as specified above). Each activity/step must be correctly completed in order to proceed to the next.

Make sure to have with you a valid ID document, all relevant information about the degree required for the admission and electronic copies of all mandatory annexes or optional documents that you might consider useful for your evaluation to be uploaded in the system. *No alternative delivery is allowed.* 