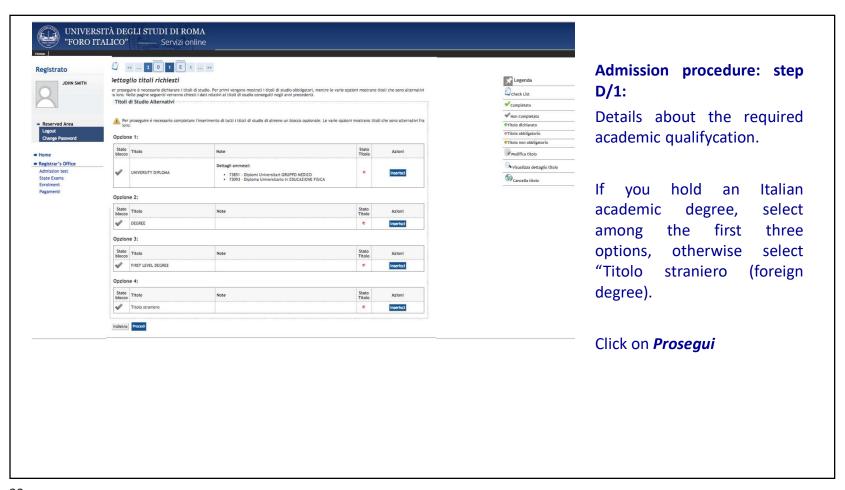

Admission procedure: step E/1: In this page you see the list of mandatory or optional supporting documents.

## **Dictionary**

Tipo titolo (Title/qualification type)

- Annex A mandatory for candidates with pending graduation;
- Annex B mandatory for candidates holding a non-Italian degree;
- Annex C mandatory for all candidates applying to the European MSc in health and Physical Activity;
- Annex D mandatory for all candidates applying to the European MSc in health and Physical Activity;

Autoc. Titoli professionali e culturali (Selfcertification for additional professional or educational titles, if any) -

Vuoi allegare altri documenti e/o titoli alla domanda diammissione? (Would you like to include additional documents and/or titles to your application?)

Select Si (Yes) or No and then click on Avanti

| Registrato  JOHN SMITH  Reserved Area Logout Change Password  Home Registrar's Office Admission test State Exams Enrolment                                                                                                                                                                                                                                                                                                                                                                                                                                                                                                                                                                                                                                                                                                                                                                                                                                                                                                                                                                                                                                                                                                                                                                                                                                                                                                                                                                                                                                                                                                                                                                                                                                                                                                                                                                                                                                                                                                                                                                                                     | Dichiarazione titolo di valutazione Indicare i dati del titolo o del documento di valutazione.  Dettaglio titolo o documento Tiplogia:* Titolo:* CV Descrizione:  Altoc. titoli professionali e culturali torriculum Vitae  Allegato:*  Scegli file Nessun file selezionato |
|--------------------------------------------------------------------------------------------------------------------------------------------------------------------------------------------------------------------------------------------------------------------------------------------------------------------------------------------------------------------------------------------------------------------------------------------------------------------------------------------------------------------------------------------------------------------------------------------------------------------------------------------------------------------------------------------------------------------------------------------------------------------------------------------------------------------------------------------------------------------------------------------------------------------------------------------------------------------------------------------------------------------------------------------------------------------------------------------------------------------------------------------------------------------------------------------------------------------------------------------------------------------------------------------------------------------------------------------------------------------------------------------------------------------------------------------------------------------------------------------------------------------------------------------------------------------------------------------------------------------------------------------------------------------------------------------------------------------------------------------------------------------------------------------------------------------------------------------------------------------------------------------------------------------------------------------------------------------------------------------------------------------------------------------------------------------------------------------------------------------------------|-----------------------------------------------------------------------------------------------------------------------------------------------------------------------------------------------------------------------------------------------------------------------------|
| documents.  Dictionary  Tipologia (Type): select among additional professional or educe Titolo (document title); Descrizional additional professional or educe Titolo (document title); Descrizional additional professional additional additional professional additional additiona |                                                                                                                                                                                                                                                                             |