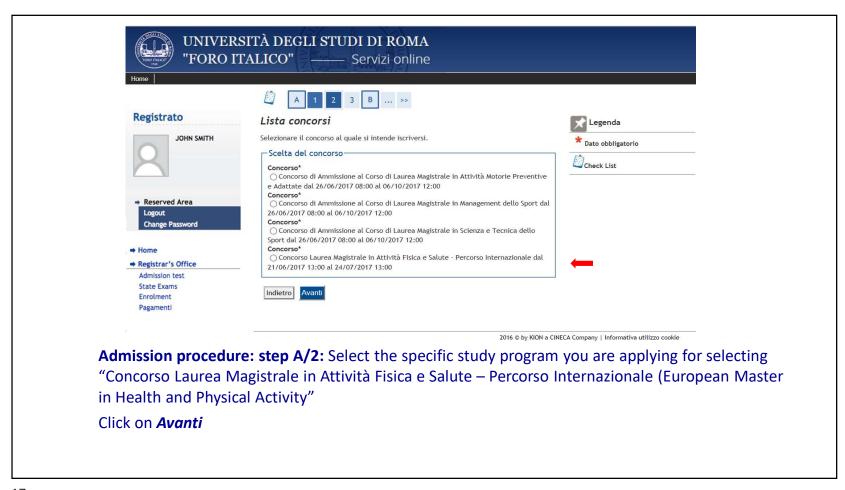

Before starting, please consider that the procedure includes two major steps: 1) **Registration** to the university's portal (including *one activity A* with 9 consecutive steps); 2) **Admission procedure** to the choosen study program (including *consecuitve activities from A to H* with some steps each, as specified above). Each activity/step must be correctly completed in order to proceed to the next.