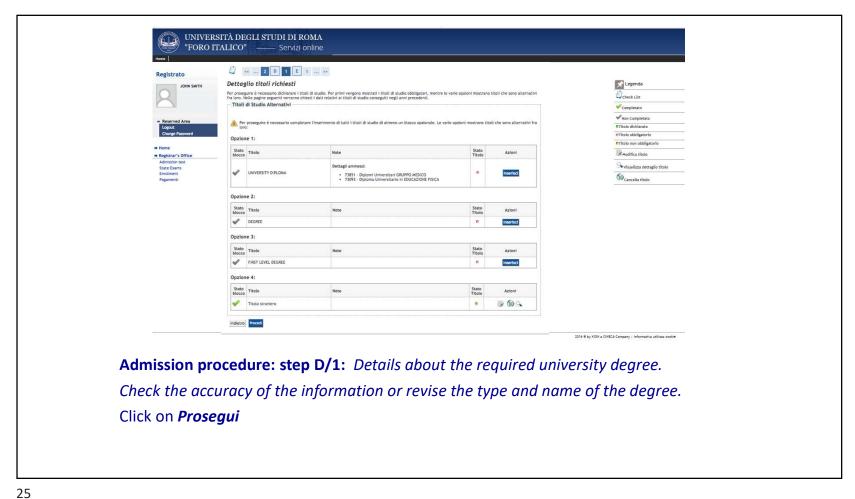

Admission procedure: step E/1: In this page you see the list of mandatory or optional supporting documents.

## **Dictionary**

Tipo titolo (Title/qualification type)

- Annex A mandatory for candidates with pending graduation;
- Annex B mandatory for candidates holding a non-Italian degree;
- Annex C mandatory for all candidates applying to the European MSc in health and Physical Activity;
- Annex D mandatory for all candidates applying to the European MSc in health and Physical Activity;

Autoc. Titoli professionali e culturali (Selfcertification for additional professional or educational titles, if any) -

Vuoi allegare altri documenti e/o titoli alla domanda diammissione? (Would you like to include additional documents and/or titles to your application?)

Select Si (Yes) or No and then click on Avanti

| Registrato  JOHN SMITH  Reserved Area Logout Change Password  Home Registrar's Office Admission test State Exams Enrolment                                                                                                                                                                                                                                                                                                                                                                                                                                                                                                                                                                                                                                                                                                                                                                                                                                                                                                                                                                                                                                                                                                                                                                                                                                                                                                                                                                                                                                                                                                                                                                                                                                                                                                                                                                                                                                                                                                                                                                                                     | Dichiarazione titolo di valutazione Indicare i dati del titolo o del documento di valutazione.  Dettaglio titolo o documento Tiplogia:* Titolo:* CV Descrizione:  Altoc. titoli professionali e culturali torriculum Vitae  Allegato:*  Scegli file Nessun file selezionato |
|--------------------------------------------------------------------------------------------------------------------------------------------------------------------------------------------------------------------------------------------------------------------------------------------------------------------------------------------------------------------------------------------------------------------------------------------------------------------------------------------------------------------------------------------------------------------------------------------------------------------------------------------------------------------------------------------------------------------------------------------------------------------------------------------------------------------------------------------------------------------------------------------------------------------------------------------------------------------------------------------------------------------------------------------------------------------------------------------------------------------------------------------------------------------------------------------------------------------------------------------------------------------------------------------------------------------------------------------------------------------------------------------------------------------------------------------------------------------------------------------------------------------------------------------------------------------------------------------------------------------------------------------------------------------------------------------------------------------------------------------------------------------------------------------------------------------------------------------------------------------------------------------------------------------------------------------------------------------------------------------------------------------------------------------------------------------------------------------------------------------------------|-----------------------------------------------------------------------------------------------------------------------------------------------------------------------------------------------------------------------------------------------------------------------------|
| documents.  Dictionary  Tipologia (Type): select among additional professional or educe Titolo (document title); Descrizional additional professional or educe Titolo (document title); Descrizional additional professional additional additional professional additional additiona |                                                                                                                                                                                                                                                                             |