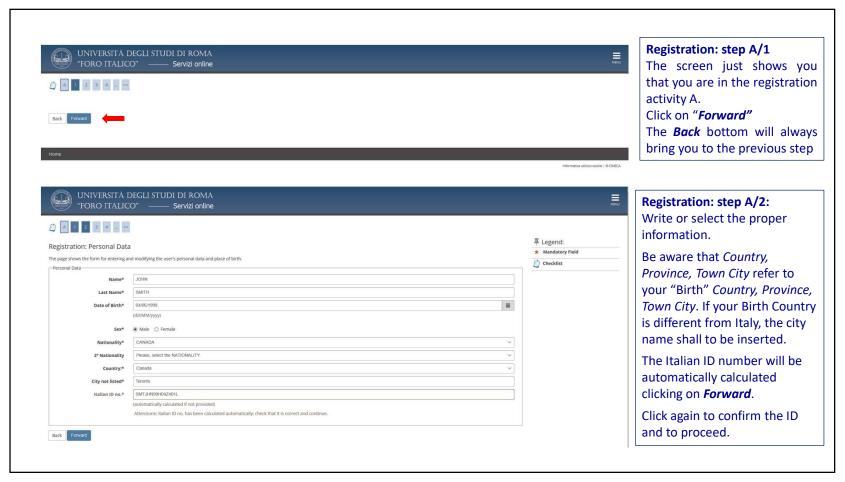

## **ELECTRONIC APPLICATION PROCEDURE - STEP-BY-STEP GUIDELINES**

Welcome to the electronic application procedure for the admission to the European Master of Science in Health and Physical Activity, University of Rome Foro Italico. We apologize for the persistency of the Italian language in some forms, but this step-by-step instruction will guide you throughout the online system.

Before starting, please consider that the procedure includes two major steps: 1) **Registration** to the university's portal (including *one activity A* with 9 consecutive steps); 2) **Admission procedure** to the choosen study program (including *consecuitve activities from A to H* with some steps each, as specified above). Each activity/step must be correctly completed in order to proceed to the next.

Make sure to have with you a valid ID document, all relevant information about the degree required for the admission and electronic copies of all mandatory annexes or optional documents that you might consider useful for your evaluation to be uploaded in the system. *No alternative delivery is allowed.* 

## **TO START:**

Go to the Foro Italico University Home webpage at <a href="www.uniroma4.it">www.uniroma4.it</a>, in the "Utilità (Utility)" menu on the right of the screen, click on "Accesso Studenti e Docenti (Students and Faculties Login)"