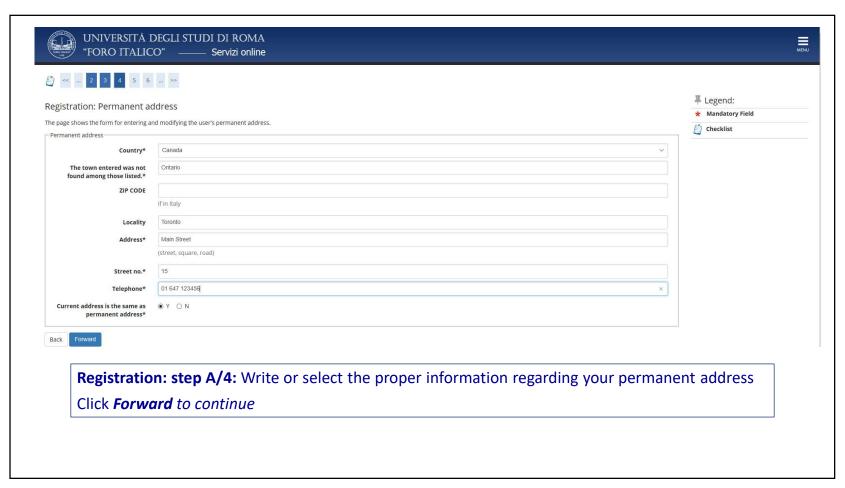

## Admission procedure: step C/1:

"Categoria amministrativa (Category): you have to select between *Categoria ordinaria* (Ordinary category, that include all EU citizens and non-EU citizens residing in Italy) and *Cittadini non comunitari residenti all'estero (non EU citizens residing abroad);* 

Presa visione bando (Open Call aknowledgement) you have to confirm your view and knowledge of the relevant Call;

"Ausilio allo svolgimento delle prove (special need during the admission test)" you have to confirm (Si) or decline (No) the requirement fro special need during the test. In case of SI, you will have to specify the type (motor, visual, uditory, uncertained, other) the percentage of disability and the type of special need required (Note ausilio).

Click on *Prosegui* to continue

| Home                                                                                             | 121-0                                                                                                           |                                                                        |
|--------------------------------------------------------------------------------------------------|-----------------------------------------------------------------------------------------------------------------|------------------------------------------------------------------------|
|                                                                                                  | < 2 D 1 I                                                                                                       | 1 >>                                                                   |
| Registrato                                                                                       | Titolo di studio Universi                                                                                       | tario straniero                                                        |
| JOHN SMITH                                                                                       | Questo modulo permette di inserire o modificare i dati relativi ad un titolo di studio universitario straniero. |                                                                        |
|                                                                                                  | Dati Titolo Universitario Straniero                                                                             |                                                                        |
|                                                                                                  | Situazione Titolo*                                                                                              | conseguito non ancora conseguito                                       |
|                                                                                                  | Nazione                                                                                                         | Scegli ¢                                                               |
| Reserved Area                                                                                    | Ateneo<br>Titolo*                                                                                               | Non in elenco \$                                                       |
| Logout                                                                                           | Corso di studio                                                                                                 | Scegli ¢                                                               |
| Change Password                                                                                  | Durata Anni Data conseguimento                                                                                  | (83/MM/yyyy)                                                           |
|                                                                                                  | Voto                                                                                                            | (ES: 98/110)                                                           |
| → Home                                                                                           | Giudizio                                                                                                        |                                                                        |
| → Registrar's Office<br>Admission test                                                           | Indietro Procedi                                                                                                |                                                                        |
| State Exams                                                                                      |                                                                                                                 |                                                                        |
| Enrolment                                                                                        |                                                                                                                 |                                                                        |
| Pagamentí                                                                                        | A                                                                                                               |                                                                        |
| Admission proce                                                                                  | edure: step D/1: D                                                                                              | etails about the non Italian university degree.                        |
|                                                                                                  | ,                                                                                                               |                                                                        |
|                                                                                                  |                                                                                                                 |                                                                        |
| Dictionary                                                                                       |                                                                                                                 | seguito" (obtained) or "non conseguito" (pending);                     |
| •                                                                                                | gree status): select "con                                                                                       | seguito (obtained) or non conseguito (penaing),                        |
| Situazione titolo (deg                                                                           | •                                                                                                               | 3 " 3"                                                                 |
| Situazione titolo (deg<br>Nazione (Country): sa                                                  | elect; Ateneo (Universit                                                                                        | y): select; Titolo (degree type): select;                              |
| Situazione titolo (deg<br>Nazione (Country): si<br>Corso di studio (Stud                         | elect; Ateneo (Universit<br>y program): write the n                                                             | y): select; Titolo (degree type): select;<br>ame of the study program; |
| Situazione titolo (deg<br>Nazione (Country): so<br>Corso di studio (Stud<br>Durata Anni (year of | elect; Ateneo (Universit<br>ly program): write the n<br>duration): insert the nu                                | y): select; Titolo (degree type): select;                              |