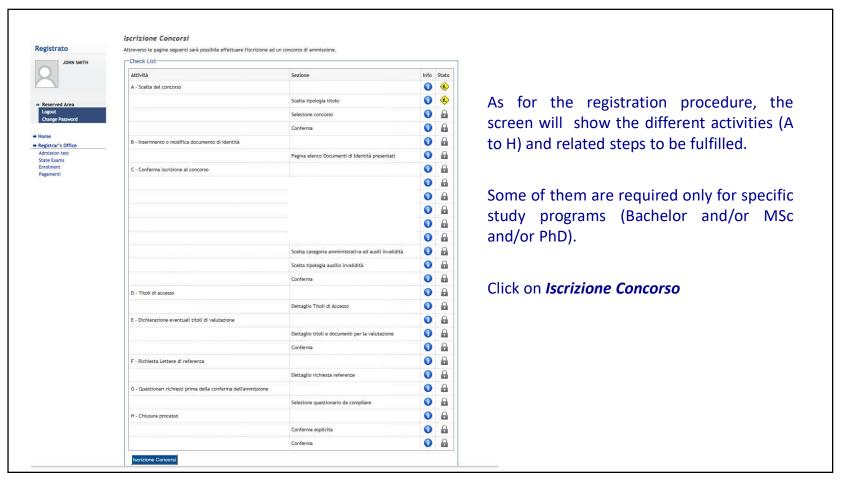

Before starting, please consider that the procedure includes two major steps: 1) **Registration** to the university's portal (including *one activity A* with 9 consecutive steps); 2) **Admission procedure** to the choosen study program (including *consecuitve activities from A to H* with some steps each, as specified above). Each activity/step must be correctly completed in order to proceed to the next.

Make sure to have with you a valid ID document, all relevant information about the degree required for the admission and electronic copies of all mandatory annexes or optional documents that you might consider useful for your evaluation to be uploaded in the system. *No alternative delivery is allowed.* 