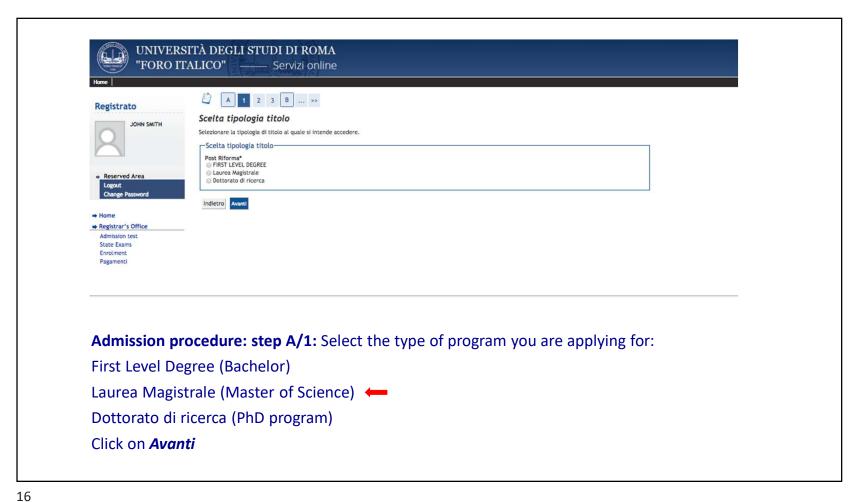

Before starting, please consider that the procedure includes two major steps: 1) **Registration** to the university's portal (including *one activity A* with 9 consecutive steps); 2) **Admission procedure** to the choosen study program (including *consecuitve activities from A to H* with some steps each, as specified above). Each activity/step must be correctly completed in order to proceed to the next.