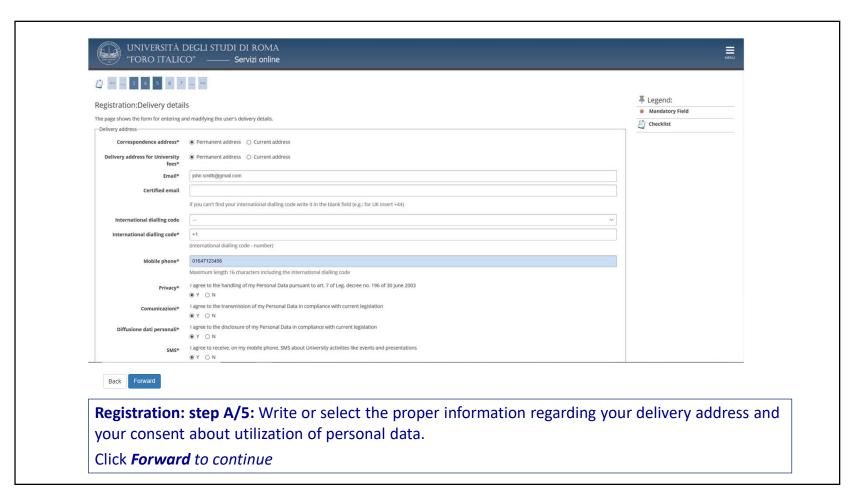

Admission procedure: step E/1: In this page you see the list of mandatory or optional supporting documents.

## **Dictionary**

Tipo titolo (Title/qualification type)

- Annex A mandatory for candidates with pending graduation;
- Annex B mandatory for candidates holding a non-Italian degree;
- Annex C mandatory for all candidates applying to the European MSc in health and Physical Activity;
- Annex D mandatory for all candidates applying to the European MSc in health and Physical Activity;

Autoc. Titoli professionali e culturali (Selfcertification for additional professional or educational titles, if any) -

Vuoi allegare altri documenti e/o titoli alla domanda diammissione? (Would you like to include additional documents and/or titles to your application?)

Select Si (Yes) or No and then click on Avanti

| Registrato  JOHN SMITH  Reserved Area Logout Change Password  Home Registrar's Office Admission test State Exams Enrolment                                                                                                                                                                                                                                                                                                                                                                                                                                                                                                                                                                                                                                                                                                                                                                                                                                                                                                                                                                                                                                                                                                                                                                                                                                                                                                                                                                                                                                                                                                                                                                                                                                                                                                                                                                                                                                                                                                                                                                                                     | Dichiarazione titolo di valutazione Indicare i dati del titolo o del documento di valutazione.  Dettaglio titolo o documento Tiplogia:* Titolo:* CV Descrizione:  Altoc. titoli professionali e culturali torriculum Vitae  Allegato:*  Scegli file Nessun file selezionato |
|--------------------------------------------------------------------------------------------------------------------------------------------------------------------------------------------------------------------------------------------------------------------------------------------------------------------------------------------------------------------------------------------------------------------------------------------------------------------------------------------------------------------------------------------------------------------------------------------------------------------------------------------------------------------------------------------------------------------------------------------------------------------------------------------------------------------------------------------------------------------------------------------------------------------------------------------------------------------------------------------------------------------------------------------------------------------------------------------------------------------------------------------------------------------------------------------------------------------------------------------------------------------------------------------------------------------------------------------------------------------------------------------------------------------------------------------------------------------------------------------------------------------------------------------------------------------------------------------------------------------------------------------------------------------------------------------------------------------------------------------------------------------------------------------------------------------------------------------------------------------------------------------------------------------------------------------------------------------------------------------------------------------------------------------------------------------------------------------------------------------------------|-----------------------------------------------------------------------------------------------------------------------------------------------------------------------------------------------------------------------------------------------------------------------------|
| documents.  Dictionary  Tipologia (Type): select among additional professional or educe Titolo (document title); Descrizional additional professional or educe Titolo (document title); Descrizional additional professional additional additional professional additional additiona |                                                                                                                                                                                                                                                                             |