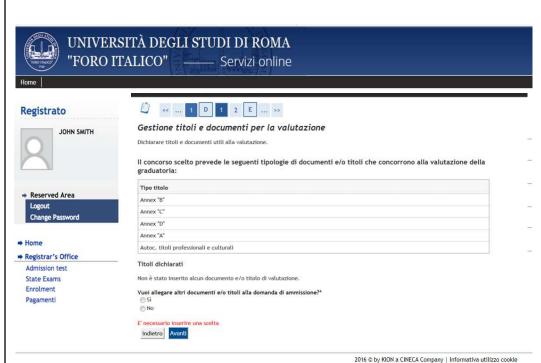

Autoc. Titoli professionali e culturali (Selfcertification for additional professional or educational titles, if any) -

Vuoi allegare altri documenti e/o titoli alla domanda diammissione? (Would you like to include additional documents and/or titles to your application?)

Select Si (Yes) or No and then click on Avanti

| Registrato  JOHN SMITH  Reserved Area Logout Change Password  Home Registrar's Office Admission test State Exams Enrolment                                                                                                                                                                                                                                                                                                                                                                                                                                                                                                                                                                                                                                                                                                                                                                                                                                                                                                                                                                                                                                                                                                                                                                                                                                                                                                                                                                                                                                                                                                                                                                                                                                                                                                                                                                                                                                                                                                                                                                                                     | Dichiarazione titolo di valutazione Indicare i dati del titolo o del documento di valutazione.  Dettaglio titolo o documento Tiplogia:* Titolo:* CV Descrizione:  Altoc. titoli professionali e culturali torriculum Vitae  Allegato:*  Scegli file Nessun file selezionato |
|--------------------------------------------------------------------------------------------------------------------------------------------------------------------------------------------------------------------------------------------------------------------------------------------------------------------------------------------------------------------------------------------------------------------------------------------------------------------------------------------------------------------------------------------------------------------------------------------------------------------------------------------------------------------------------------------------------------------------------------------------------------------------------------------------------------------------------------------------------------------------------------------------------------------------------------------------------------------------------------------------------------------------------------------------------------------------------------------------------------------------------------------------------------------------------------------------------------------------------------------------------------------------------------------------------------------------------------------------------------------------------------------------------------------------------------------------------------------------------------------------------------------------------------------------------------------------------------------------------------------------------------------------------------------------------------------------------------------------------------------------------------------------------------------------------------------------------------------------------------------------------------------------------------------------------------------------------------------------------------------------------------------------------------------------------------------------------------------------------------------------------|-----------------------------------------------------------------------------------------------------------------------------------------------------------------------------------------------------------------------------------------------------------------------------|
| documents.  Dictionary  Tipologia (Type): select among additional professional or educe Titolo (document title); Descrizional additional professional or educe Titolo (document title); Descrizional additional professional additional additional professional additional additiona |                                                                                                                                                                                                                                                                             |