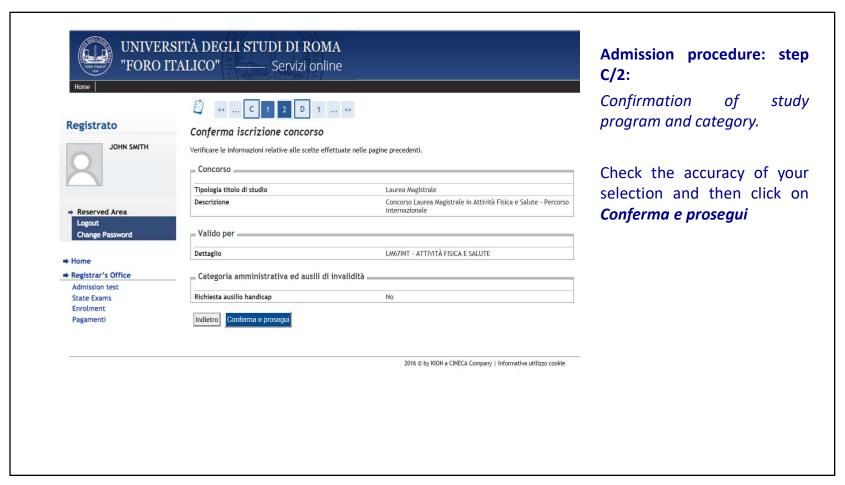

## Admission procedure: step C/1:

"Categoria amministrativa (Category): you have to select between *Categoria ordinaria* (Ordinary category, that include all EU citizens and non-EU citizens residing in Italy) and *Cittadini non comunitari residenti all'estero (non EU citizens residing abroad);* 

Presa visione bando (Open Call aknowledgement) you have to confirm your view and knowledge of the relevant Call;

"Ausilio allo svolgimento delle prove (special need during the admission test)" you have to confirm (Si) or decline (No) the requirement fro special need during the test. In case of SI, you will have to specify the type (motor, visual, uditory, uncertained, other) the percentage of disability and the type of special need required (Note ausilio).

Click on *Prosegui* to continue

| Home                                                                                             | 121-0                                                                                                           |                                                                        |
|--------------------------------------------------------------------------------------------------|-----------------------------------------------------------------------------------------------------------------|------------------------------------------------------------------------|
|                                                                                                  | < 2 D 1 I                                                                                                       | 1 >>                                                                   |
| Registrato                                                                                       | Titolo di studio Universi                                                                                       | tario straniero                                                        |
| JOHN SMITH                                                                                       | Questo modulo permette di inserire o modificare i dati relativi ad un titolo di studio universitario straniero. |                                                                        |
|                                                                                                  | Dati Titolo Universitario Straniero                                                                             |                                                                        |
|                                                                                                  | Situazione Titolo*                                                                                              | conseguito non ancora conseguito                                       |
|                                                                                                  | Nazione                                                                                                         | Scegli ¢                                                               |
| Reserved Area                                                                                    | Ateneo<br>Titolo*                                                                                               | Non in elenco \$                                                       |
| Logout                                                                                           | Corso di studio                                                                                                 | Scegli ¢                                                               |
| Change Password                                                                                  | Durata Anni Data conseguimento                                                                                  | (83/MM/yyyy)                                                           |
|                                                                                                  | Voto                                                                                                            | (ES: 98/110)                                                           |
| → Home                                                                                           | Giudizio                                                                                                        |                                                                        |
| → Registrar's Office<br>Admission test                                                           | Indietro Procedi                                                                                                |                                                                        |
| State Exams                                                                                      |                                                                                                                 |                                                                        |
| Enrolment                                                                                        |                                                                                                                 |                                                                        |
| Pagamentí                                                                                        | A                                                                                                               |                                                                        |
| Admission proce                                                                                  | edure: step D/1: D                                                                                              | etails about the non Italian university degree.                        |
|                                                                                                  | ,                                                                                                               |                                                                        |
|                                                                                                  |                                                                                                                 |                                                                        |
| Dictionary                                                                                       |                                                                                                                 | seguito" (obtained) or "non conseguito" (pending);                     |
| •                                                                                                | gree status): select "con                                                                                       | seguito (obtained) or non conseguito (penaing),                        |
| Situazione titolo (deg                                                                           | •                                                                                                               | 3 " 3"                                                                 |
| Situazione titolo (deg<br>Nazione (Country): sa                                                  | elect; Ateneo (Universit                                                                                        | y): select; Titolo (degree type): select;                              |
| Situazione titolo (deg<br>Nazione (Country): si<br>Corso di studio (Stud                         | elect; Ateneo (Universit<br>y program): write the n                                                             | y): select; Titolo (degree type): select;<br>ame of the study program; |
| Situazione titolo (deg<br>Nazione (Country): so<br>Corso di studio (Stud<br>Durata Anni (year of | elect; Ateneo (Universit<br>ly program): write the n<br>duration): insert the nu                                | y): select; Titolo (degree type): select;                              |